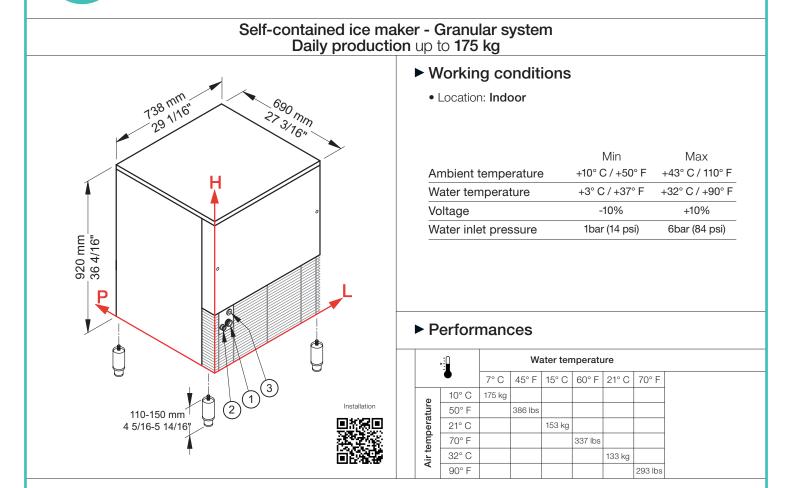

#### Connections

All measures are referred to the rear bottom-left corner (L-H- $\varnothing$ )

- ① Water in.: 104 mm / 4 2/16" 247 mm / 9 12/16" 3/4"
- (3) Electrical connections: 92 mm / 3 0/16" 319 mm / 12 9/16"

#### Technical information

| Production in 24h         | 153 kg / 337 lbs                 | Water consumption          | A: 1 l/kg - 12,0 gal/100 lbs   |
|---------------------------|----------------------------------|----------------------------|--------------------------------|
| Store capacity, up to     | 40 kg / 88 lbs                   |                            | W: 7 l/kg - 84 gal/100 lbs     |
| Cooling system            | A - W                            | Sizes (L-P-H mm)           | 738 - 690 - 920                |
| Refrigerant               | R290                             | (L-P-H in)                 | 29 1/16 - 27 3/16 - 36 4/16    |
| Standard voltage          | 220-240 V ~ 50 Hz                | Sizes with pack (L-P-H mm) | 780 - 735 - 1085               |
| Average power consumption | 700 W                            | (L-P-H in)                 | 30 11/16 - 28 15/16 - 42 11/16 |
| Fuse                      | 10 A                             | Net weight                 | 85 kg / 187 lbs                |
| Electrical consumption    | 11 kWh/100kg                     | Gross weight               | 95 kg / 209 lbs                |
| Finish AISI 3             | 04 stainless steel, scotch brite |                            |                                |
|                           |                                  |                            |                                |

All the technical information must be considered at the following conditions: Sizes without feet Ambient temperature +21° C Water temperature +15° C Electrical consumption at +32° C (standard voltage) Average power consumption at +43° C (standard voltage)

Models and specifications are subject to change without notice

www.bremaice.it info@bremaicegroup.it Rev. 00 - Issued March 2021

2 Water out.: 53 mm / 2 1/16" - 240 mm / 9 7/16" - 24 mm / 15/16"