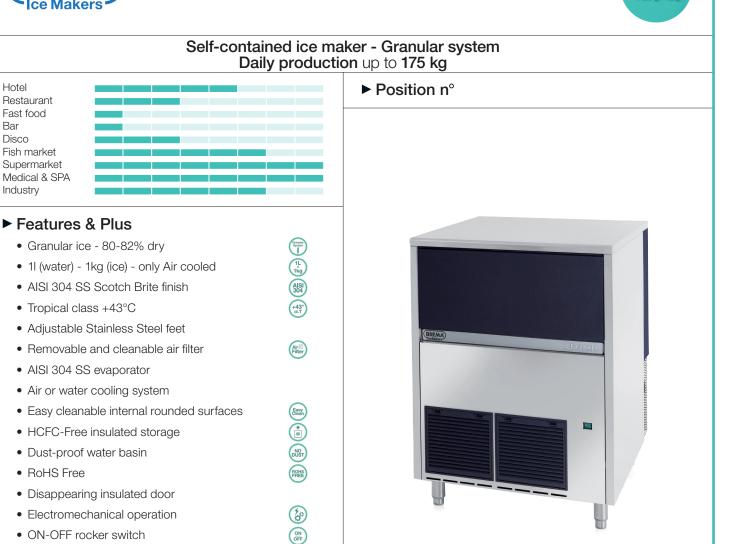

#### Technical information

| Production in 24h         | 153 kg / 337 lbs                 | Water consumption          | A: 1 l/kg - 12,0 gal/100 lbs   |
|---------------------------|----------------------------------|----------------------------|--------------------------------|
| Store capacity, up to     | 40 kg / 88 lbs                   |                            | W: 7 l/kg - 84 gal/100 lbs     |
| Cooling system            | A - W                            | Sizes (L-P-H mm)           | 738 - 690 - 920                |
| Refrigerant               | R290                             | (L-P-H in)                 | 29 1/16 - 27 3/16 - 36 4/16    |
| Standard voltage          | 220-240 V ~ 50 Hz                | Sizes with pack (L-P-H mm) | 780 - 735 - 1085               |
| Average power consumption | 700 W                            | (L-P-H in)                 | 30 11/16 - 28 15/16 - 42 11/16 |
| Fuse                      | 10 A                             | Net weight                 | 85 kg / 187 lbs                |
| Electrical consumption    | 11 kWh/100kg                     | Gross weight               | 95 kg / 209 lbs                |
| Finish AISI 3             | 04 stainless steel, scotch brite |                            |                                |
|                           |                                  |                            |                                |